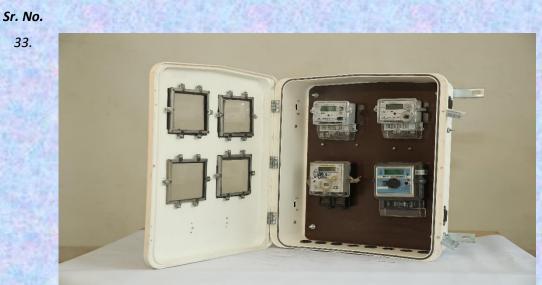

4 in 1 Single Phase Deep Drawn Metal Meter Box along with Bus Bar Arrangement

- Suitable for 4 in 1 Single Phase Electrical Meter and Bus Bar Installation.
- Suitable for Domestic & Commercial Connection with trouble-free operation.
- Shockproof, Rustproof, Tamperproof & Weatherproof.
- Powder Coated as per relevant Standard.
- Flexible arrangement for Cable Entry/Exit from the Bottom sidewall of the base.
- Having long life with Maintenance free.
- Suitable Louvers are provided for maintaining heat Temperature.
- IP 33 Protection class type tested from NABL accredited Lab.
- Easy to handle, Portable & easy to mount on a wall/Pole.
- Easy to take the reading of different meters with the help of Window. Recyclable Material.