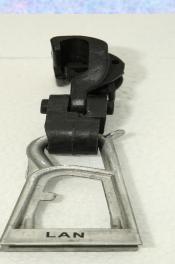

**Suspension Bracket** 

- Suitably Designed for mount brackets on Poles.
- It consists of Stainless Steel.
- The buckle is well designed to provide appropriate Gripping.
- Suitable for Commercial Connection with troublefree operation.
- Excellent Mechanical, Electrical & Environmental Characteristics.
- The product type-tested tested with relevant Standards.
- Anti-Corrosive with Weatherproof.
- Having Smooth Edge for safety purposes.
- Easy to Install. Easy to handle & easy to Portable.
- Suitably designed for Suspension Clamp.
- Suspension Brackets are easy to assemble and are made using premium quality materials.
- Weather and UV resistant glass fibber reinforced Polymers.
- Excellent Mechanical, Electrical & Environmental Characteristics.
- Suitable for various Climatic Conditions.
- Used for Insulated & Bare Cable.
- The product is type-tested with relevant Standards.
- Suitable for Commercial Connection with troublefree operation.
- Easy to Carry.