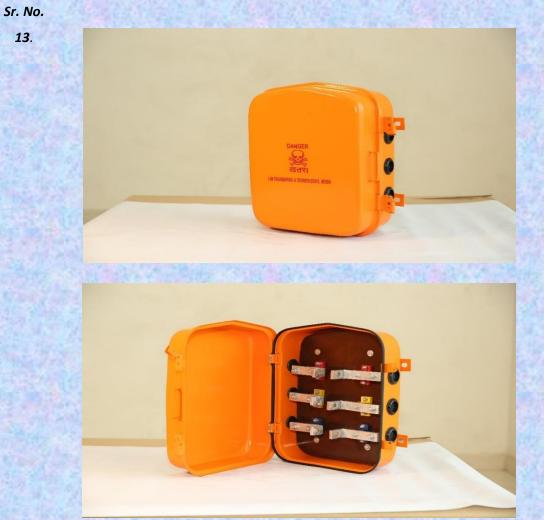

Sr. No.

11.

Three Phase Deep Drawn Metal LT Distribution Box

### Features:

- Suitable for Three Phase Electrical Connection.
- Suitable for Domestic & Commercial Connection with trouble-free operation.
- Shockproof, Rustproof, Tamperproof & Weatherproof.
- Powder Coated as per relevant Standard.
- Flexible arrangement for Cable Entry/Exit from the Bottom sidewall of the base for 12 O/G.

- Having long life with Maintenance free.
- Capable for high Conductivity of EC Grade Aluminium/ Copper Bus Bar with/Without MOC.
- Having High Performance of Voltage & Current Capacity.
- IP 54 Protection class type tested from NABL accredited Lab.
- Easy to handle, Portable & easy to Install on Pole.