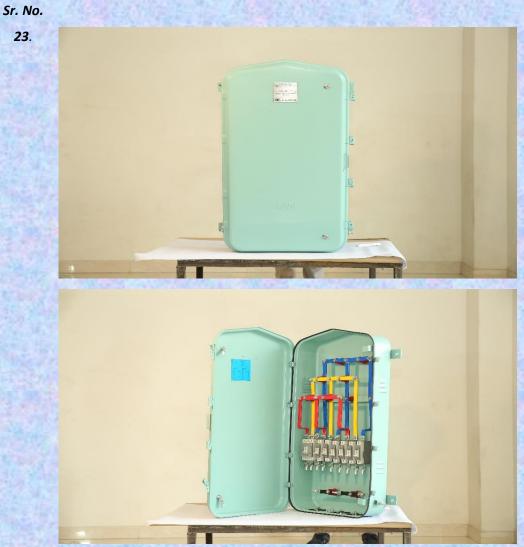

### Features

- Designed Suitable for 63 KVA DTR using Switchgear
- Suitable for Commercial Connection with trouble-free operation.
- Shockproof, Rustproof, Tamperproof & Weatherproof.
- Powder Coated as per relevant Standard.
- Flexible arrangement for Cable Entry/Exit from the Bottom sidewall of the base.
- ✤ Having long life.

Sr. No.

Deep Drawn (Metal) LT Distribution Box for 63 KVA DTR

- Capable for high Conductivity of EC Grade Aluminium/ Copper Bus Bar.
- Double Door Compartment for easy working/Installation.
- Double Locking Arrangement for safety Purpose
- Reputed make Switchgear having High-Performance working Capacity.
- IP 33 Protection class type tested from NABL accredited Lab.
- Easy to handle, Portable & easy to Install on Pole.
- ✤ Recyclable Material.