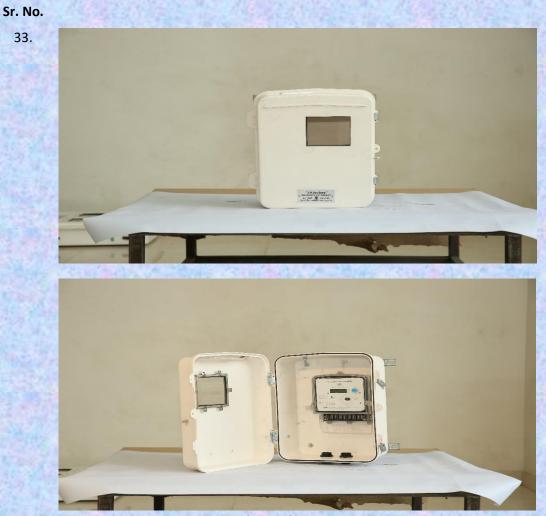

Single Phase Deep Drawn Metal Meter Box

Sr. No.

Features:

- Suitable for Single Phase Electrical Meter Installation.
- Suitable for Domestic & Commercial Connection with trouble-free operation.
- Shockproof, Rustproof, Tamperproof & Weatherproof.
- Powder Coated as per relevant Standard.
- Flexible arrangement for Cable Entry/Exit from the Bottom side of the base.
- Having long life with Maintenance free.
- Suitable Louvers are provided for maintaining heat Temperature.
- IP 33 Protection class type tested from NABL accredited Lab.
- Easy to handle, Portable & easy to mount on a wall/Pole.
- Easy to take the reading from the meter.
  Recyclable Material.

Sr. No.

Single Phase Deep Drawn Metal Meter Box