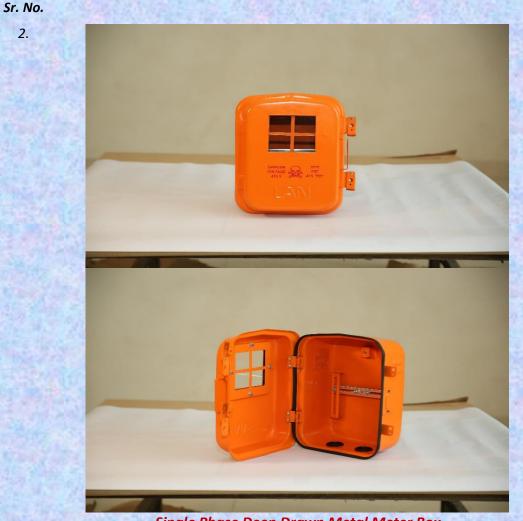

Three Phase Deep Drawn Metal Meter Box

**Sr. No.** 1

2.

Single Phase Deep Drawn Metal Meter Box

- Suitable for Single Phase Electrical Meter Installation.
- Suitable for Domestic & Commercial Connection with trouble-free operation.
- Shockproof, Rustproof, Tamperproof & Weatherproof.
- Powder Coated as per relevant Standard.
- Flexible arrangement for Cable Entry/Exit from the Bottom side of the base.
- Having long life with Maintenance free.
- Suitable Louvers are provided for maintaining heat Temperature.
- IP 33 Protection class type tested from NABL accredited Lab.
- Easy to handle, Portable & easy to mount on a wall/Pole.
- Easy to take the reading from the meter. Recyclable Material.

**Features:** 

- Suitable for Single Phase Electrical Meter Installation.
- Suitable for Domestic & Commercial Connection with trouble-free operation.
- Shockproof, Rustproof, Tamperproof & Weatherproof.
- Powder Coated as per relevant Standard.
- Flexible arrangement for Cable Entry/Exit from the Bottom sidewall of the base.
- Suitable Louvers are provided for maintaining heat Temperature.
- \* Having long life with Maintenance free.
- IP 33 Protection class type tested from NABL accredited Lab.
- Easy to handle, Portable & easy to mount on a wall/Pole.
- Easy to take the reading from the meter. Recyclable Material.