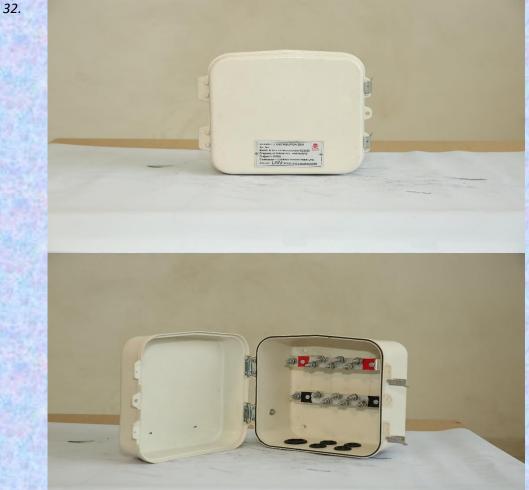

4 in 1 Single Phase Deep Drawn Metal Meter Box along with Bus Bar Arrangement

- Suitable for 4 in 1 Single Phase Electrical Meter and Bus Bar Installation.
- Suitable for Domestic & Commercial Connection with trouble-free operation.
- Shockproof, Rustproof, Tamperproof & Weatherproof.
- Powder Coated as per relevant Standard.
- Flexible arrangement for Cable Entry/Exit from the Bottom sidewall of the base.
- Having long life with Maintenance free.
- Suitable Louvers are provided for maintaining heat Temperature.
- IP 33 Protection class type tested from NABL accredited Lab.
- Easy to handle, Portable & easy to mount on a wall/Pole.
- Easy to take the reading of different meters with the help of Window. Recyclable Material.