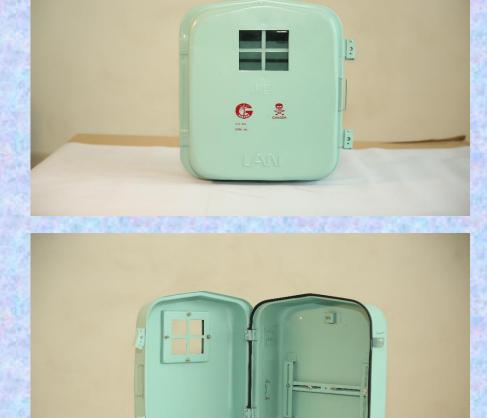

Three Phase Deep Drawn Metal Meter Box

Sr. No.

**Sr. No.** 6.

Three Phase Deep Drawn Metal LT Distribution Box

### Features:

- Suitable for Three Phase Electrical Connection.
- Suitable for Domestic & Commercial Connection with trouble-free operation.
- Shockproof, Rustproof, Tamperproof & Weatherproof.
- \* Powder Coated as per relevant Standard.
- Flexible arrangement for Cable Entry/Exit from the Bottom or/and sidewall of the base for 12 O/G.
- Having long life with Maintenance free.
- Capable for high Conductivity of EC Grade Aluminium/ Copper Bus Bar with/Without MOC.
- Having High Performance of Voltage & Current Capacity.
- IP 54 Protection class type tested from NABL accredited Lab.
- Easy to handle, Portable & easy to Install on Pole.