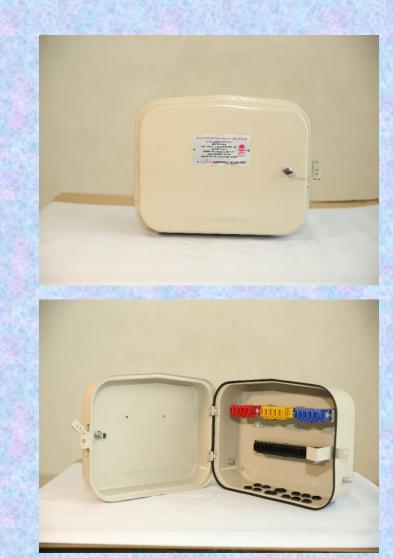

n Pole.
- Recyclable Material.

Single Phase Deep Drawn Metal LT Distribution Box

DANGER

S

खतरा

Sr. No.



Single Phase Deep Drawn Metal LT Distribution Box

- Suitably Designed for Single Phase Electrical Connection.
- Suitable for Domestic & Commercial Connection with trouble-free operation.
- Shockproof, Rustproof, Tamperproof & Weatherproof.
- Powder Coated as per relevant Standard.
- Flexible arrangement for Cable Entry/Exit from the Bottom sidewall of the base for 8 O/G.
- Having long life with Maintenance free.
- Capable for high Conductivity of EC Grade Aluminium/ Copper Bus Bar.
- Having High Performance of Voltage & Current Capacity.
- IP 54 Protection class type tested from NABL accredited Lab.
- Easy to handle, Portable & easy to Install on Pole.
- \* Recyclable Material.



Sr. No.

17.

Three Phase Deep Drawn Metal LT Distribution Box

- Suitable for Three Phase Electrical Connection.
- Suitable for Domestic & Commercial Connection with trouble-free operation.
- Shockproof, Rustproof, Tamperproof & Weatherproof.
- Powder Coated as per relevant Standard.
- Flexible arrangement for Cable Entry/Exit from the Bottom sidewall of the base for 12 Way.
- Having long life with Maintenance free.
- Capable for high Conductivity of EC Grade Aluminium/ Copper Bus Bar with/Without MOC.
- Having additional Locking Arrangements.
- Having High Performance of Voltage & Current Capacity.
- IP 54 Protection class type tested from NABL accredited Lab.
- Easy to handle, Portable & easy to Install on Pole.
- \* Recyclable Material.



Three Phase Deep Drawn Metal LT Distribution