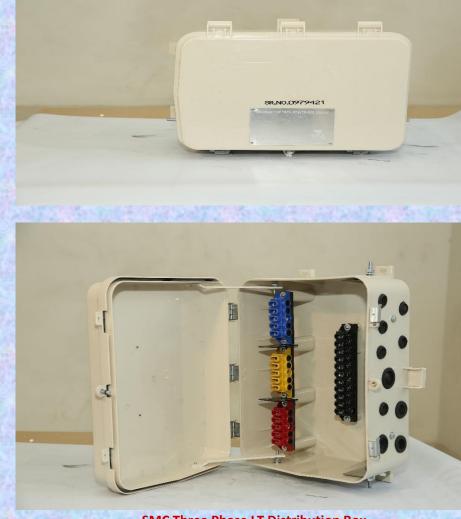

SMC Three Phase LT Distribution Box

SR NO 097942"

19-91

SP NO 0979421

19 9

Sr. No.

#### **Features**

- Designed Suitably for Three Phase Electrical Connection.
- Suitable for Domestic & Commercial Connection with trouble-free operation.
- Shockproof, Tamperproof & Weatherproof.
- \* Adequate Strength, Unbreakable, Anti-Corrosive, Vermin Proof, U.V. Stabilized, and Flame Retardant.
- Having Stability to Sustain at high/Low Temperature.
- Flexible arrangement for Cable Entry/Exit from the Bottom sidewall of the base.
- \* Having long life.
- Special Locking arrangement Provided.
- IP 55 Protection class type tested from NABL accredited Lab.
- Easy to handle, Portable & easy to Install on Pole.

**SMC Three Phase LT Distribution Box** 

Sr. No.

- Suitably Designed for Single Phase Electrical Connection.
- Suitable for Domestic & Commercial Connection with trouble-free operation.
- Shockproof, Rustproof, Tamperproof & Weatherproof.
- Powder Coated as per relevant Standard.
- Flexible arrangement for Cable Entry/Exit from the Bottom sidewall of the base for 8 O/G.
- Having long life with Maintenance free.
- Capable for high Conductivity of EC Grade Aluminium/ Copper Bus Bar.
- Insulator for Bus Bar Mounting provided.
- Having High Performance of Voltage & Current Capacity.
- IP 54 Protection class type tested from NABL accredited Lab.
- Easy to handle, Portable & easy to Install on Pole.
- \* Recyclable Material.