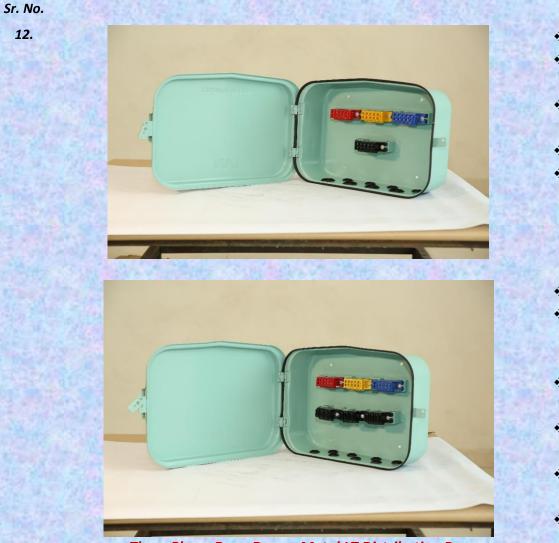

Three Phase Deep Drawn Metal Meter Box

Sr. No.

**Sr. No.** 6.

Three Phase Deep Drawn Metal LT Distribution Box

### Features:

- Suitable for Three Phase Electrical Connection.
- Suitable for Domestic & Commercial Connection with trouble-free operation.
- Shockproof, Rustproof, Tamperproof & Weatherproof.
- \* Powder Coated as per relevant Standard.
- Flexible arrangement for Cable Entry/Exit from the Bottom or/and sidewall of the base for 12 O/G.
- Having long life with Maintenance free.
- Capable for high Conductivity of EC Grade Aluminium/ Copper Bus Bar with/Without MOC.
- Having High Performance of Voltage & Current Capacity.
- IP 54 Protection class type tested from NABL accredited Lab.
- Easy to handle, Portable & easy to Install on Pole.