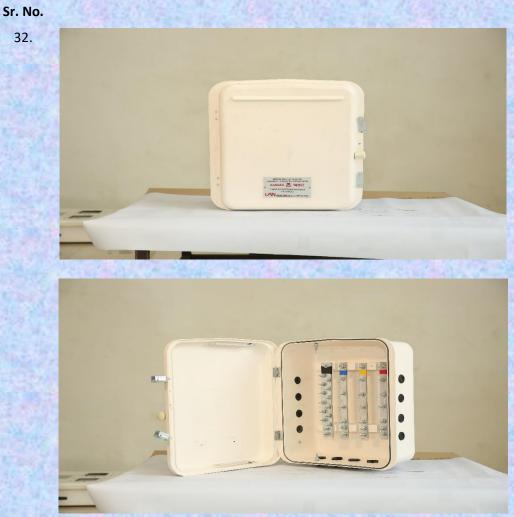

Three Phase Deep Drawn Metal Meter Box

**Sr. No.** 1

2.

Single Phase Deep Drawn Metal Meter Box

- Suitable for Single Phase Electrical Meter Installation.
- Suitable for Domestic & Commercial Connection with trouble-free operation.
- Shockproof, Rustproof, Tamperproof & Weatherproof.
- Powder Coated as per relevant Standard.
- Flexible arrangement for Cable Entry/Exit from the Bottom side of the base.
- Having long life with Maintenance free.
- Suitable Louvers are provided for maintaining heat Temperature.
- IP 33 Protection class type tested from NABL accredited Lab.
- Easy to handle, Portable & easy to mount on a wall/Pole.
- Easy to take the reading from the meter. Recyclable Material.

**Features:** 

- Suitable for Single Phase Electrical Meter Installation.
- Suitable for Domestic & Commercial Connection with trouble-free operation.
- Shockproof, Rustproof, Tamperproof & Weatherproof.
- Powder Coated as per relevant Standard.
- Flexible arrangement for Cable Entry/Exit from the Bottom sidewall of the base.
- Suitable Louvers are provided for maintaining heat Temperature.
- \* Having long life with Maintenance free.
- IP 33 Protection class type tested from NABL accredited Lab.
- Easy to handle, Portable & easy to mount on a wall/Pole.
- Easy to take the reading from the meter. Recyclable Material.