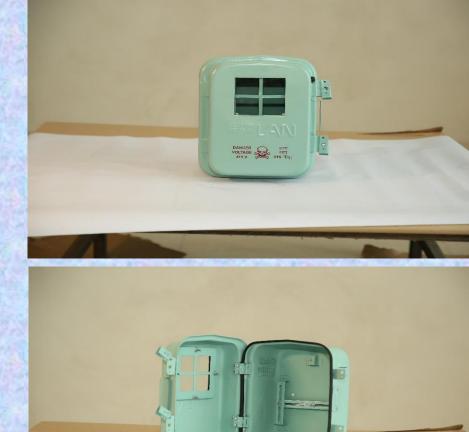

Single Phase Deep Drawn Metal Meter Box

Sr. No.

Features:

- Suitable for Single Phase Electrical Meter Installation.
- Suitable for Domestic & Commercial Connection with trouble-free operation.
- Shockproof, Rustproof, Tamperproof & Weatherproof.
- Powder Coated as per relevant Standard.
- Flexible arrangement for Cable Entry/Exit from the Bottom side of the base.
- Having long life with Maintenance free.
- Suitable Louvers are provided for maintaining heat Temperature.
- IP 33 Protection class type tested from NABL accredited Lab.
- Easy to handle, Portable & easy to mount on a wall/Pole.
- Easy to take the reading from the meter.
  Recyclable Material.

Sr. No.

Single Phase Deep Drawn Metal Meter Box