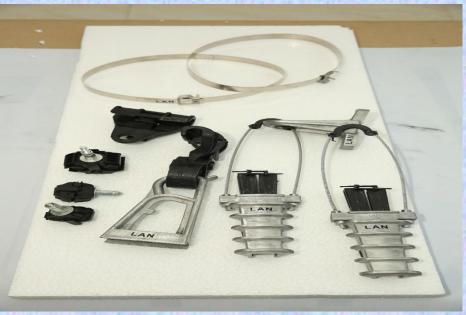

AB Cable Accessories complete Set

- AB Cable Accessories Complete set consists of Suspension Clamp, Dead End Clamp, Insulating Piercing Connector, SS Strap with Buckle, Suspension Bracket & Dead-End Bracket.
- Suitably designed for mounting on Poles.
- Every Item is designed with Premium Quality Material.
- Suitable for Commercial Connection with trouble-free operation.
- Anti-Corrosive with Weatherproof and can be used in all Climatic Conditions.
- Every part is well equipped with proper gripping capacity.
- Excellent Mechanical, Electrical & Environmental Characteristics.
- The product is type-tested with relevant Standards.
- The complete set is well designed for working with safety.
- \* Easy to Install.
- \* Easy to handle & easy to Portable.