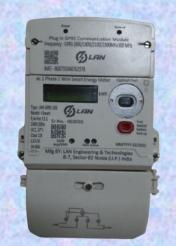

- Designed suitable for three phase 4
   Wire Static Energy Meter
- Capable for 240 Volts
- Frequency 50 Hz
- Class 1.0 Accuracy Level
- \* Rating 10-60A
- Made in India

**Sr. No.** 51.

Single Phase Smart Energy Meter

Current Transformer Bar Type 400/5A

- Designed suitable for Single Phase 2 Wire Smart Energy Meter
- ✤ Capable for 240 Volts
- Frequency 50 Hz
- Class 1.0 Accuracy Level
- Rating 5-30A
- \* Optical Port for Reading
- Push Button/ Battery Back up
- \* Made in India
- Designed Resin Cast B-bar Primary Type having ratio 400/5A
- Three CTs for 3Ph and 4<sup>th</sup> CT for Neutral cast as one unit.
- High-Graded CRGO Lamination
- Pin type terminals for Connections
- ✤ Rated Voltage: 400V
- System Frequency: 50 Hz
- Maximum Current Density: 1.6 Amp/Sq.mm
- ✤ Accuracy Class: 0.5
- Rated Burden: 5VA
- Insulation Level: 0.66kV/3kV, Class B
- Bus Bar Material: Tinned Copper
- Anti-Tampered Non-removable fixation of
- \* Made in India