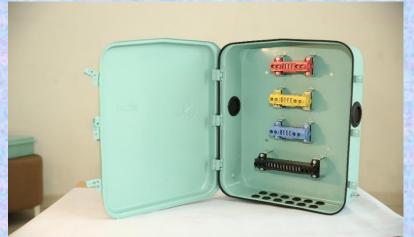

#### Features:

- Suitable for Three Phase Electrical Meter Installation.
- Suitable for Domestic & Commercial Connection with trouble-free operation.
- Shockproof, Rustproof, Tamperproof & Weatherproof.
- \* Powder Coated as per relevant Standard.
- Flexible arrangement for Cable Entry/Exit from the Bottom side of the base.
- Having long life with Maintenance free.
- Suitable Louvers are provided for maintaining heat Temperature.
- IP 33 Protection class type tested from NABL accredited Lab.
- Easy to handle, Portable & easy to mount on a wall/Pole.
- Easy to take the reading from the meter.
   Recyclable Material.

Three Phase Deep Drawn Metal Meter Box

Sr. No.

**Sr. No.** 6.

Three Phase Deep Drawn Metal LT Distribution Box