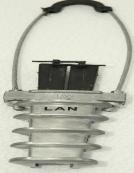

Single Phase Deep Drawn Metal LT Distribution Box

Sr. No.

Features

- Suitably designed for L.V. & AB Cable Insulated /Bare Neutral Messenger.
- Clamps are designed for different messenger cross-sections for various Climatic Conditions
- Suitable for Commercial Connection with trouble-free operation.
- Weatherproof and UV-radiation resistant thermoplastic.
- The Bail of Hot Dip Galvanized Steel with Aluminium or Plastic Keeper.
- Excellent Mechanical, Electrical & Environmental Characteristics.
- The product type-tested tested with relevant Standards.
- Easy to Install without tools using both brackets/hooks.
- Easy to handle & easy to Portable.

Anchoring Clamp/Dead End Clamp

**Sr. No.** 42.

**Sr. No.** 43.

**Suspension Clamp** 

- Suitably designed for L.V. & AB Cable Insulated /Bare Neutral Messenger.
- Suspension Clamps are easy to operate and are made using premium quality materials.
- Clamp and movable link are made of Weather and UV-resistant glass fibber reinforced Polymers.
- Clamps is designed for different messengcross-secsections for various Climatic Conditions.
- Used for LV ABC Cables in an insulated Messenger wire with Standard hook installation without tools.
- The groove and locking Part are available for Messenger Wire.
- Used for Insulated & Bare Cable.
- Excellent Mechanical, Electrical & Environmental Characteristics.
- The product type-tested tested with relevant Standards.
- Suitable for Commercial Connection with trouble-free operation.
- Easy to handle & easy to Portable.