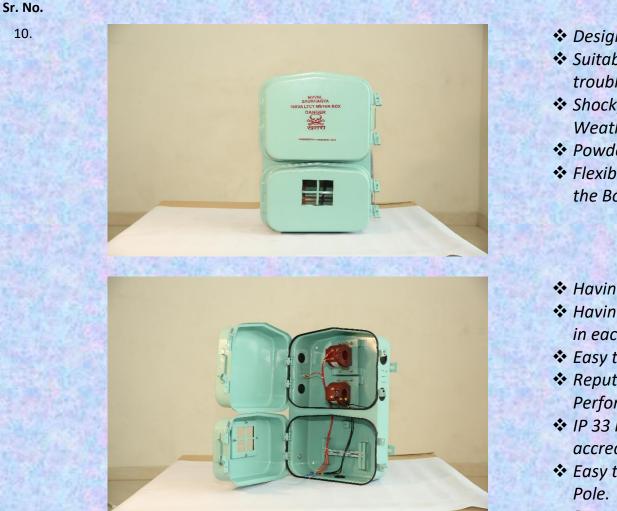

Sr. No. 8.

Deep Drawn (Metal) CT Box along with Copper Bus Bar Arrangement

- Suitable for CT as well as Copper/Aluminium Bus Bar Installation.
- Suitable for Domestic & Commercial Connection with trouble-free operation.
- Shockproof, Rustproof, Tamperproof & Weatherproof.
- Powder Coated as per relevant Standard.
- Flexible arrangement for Cable Entry/Exit from the Bottom or/and sidewall of the base.
- Having long life with Maintenance free.
- Capable for high Conductivity of EC Grade Aluminium/ Copper Bus Bar
- IP 54 Protection class type tested from NABL accredited Lab.
- Easy to handle, Portable & easy to mount on a wall/Pole.
- ✤ Recyclable Material.

Deep Drawn (Metal) LT Distribution Box for 16 KVA DTR

- Designed Suitably for 16 KVA DTR
- Suitable for Commercial Connection with trouble-free operation.
- Shockproof, Rustproof, Tamperproof & Weatherproof.
- Powder Coated as per relevant Standard.
- Flexible arrangement for Cable Entry/Exit from the Bottom or/and sidewall of the base.
- Having long life with Maintenance free.
- Capable for high Conductivity of EC Grade Aluminium/ Copper Bus Bar with/Without MOC.
- Reputed make Switchgear & CTs having High Performance of Voltage & Current Carrying Capacity.
- IP 33 Protection class type tested from NABL accredited Lab.
- Easy to handle, Portable & easy to Install on Pole.
  - Recyclable Material.

Deep Drawn (Metal) LT CT Meter Box for 16 KVA DTR

- Designed Suitably for 16 KVA DTR.
- Suitable for Commercial Connection with trouble-free operation.
- Shockproof, Rustproof, Tamperproof & Weatherproof.
- \* Powder Coated as per relevant Standard.
- Flexible arrangement for Cable Entry/Exit from the Bottom or/and sidewall of the base.
- \* Having long life with Maintenance free.
- Having two Compartment for flexible working in each one.
- Easy to take the reading from the meter.
- Reputed make CTs are used to have High work Performance
- IP 33 Protection class type tested from NABL accredited Lab.
- Easy to handle, Portable & easy to Install on Pole.
  - Recyclable Material.