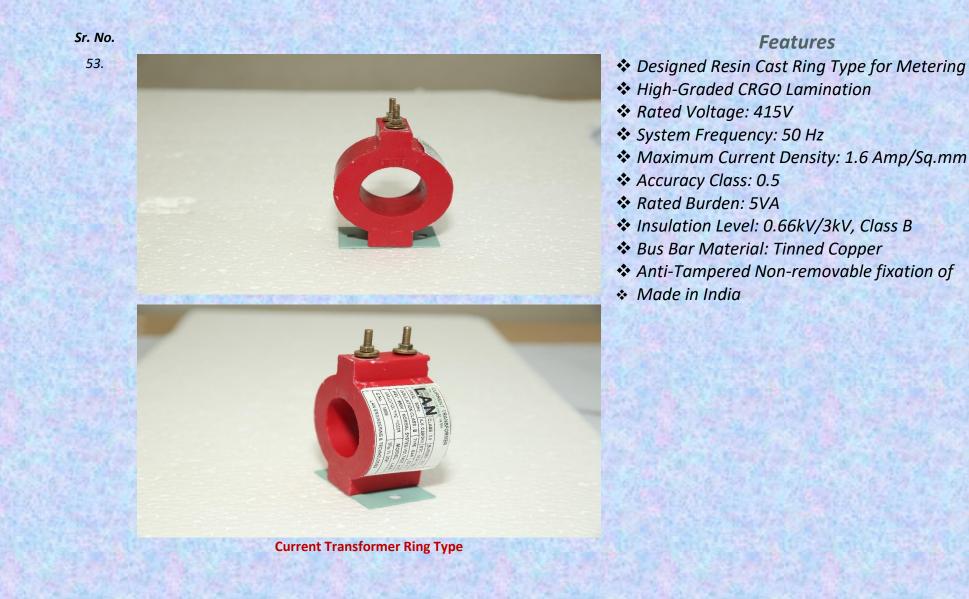

t as one unit.
- High-Graded CRGO Lamination
- Pin type terminals for Connections
- ✤ Rated Voltage: 400V
- System Frequency: 50 Hz
- Maximum Current Density: 1.6 Amp/Sq.mm
- ✤ Accuracy Class: 0.5
- Rated Burden: 5VA
- Insulation Level: 0.66kV/3kV, Class B
- Bus Bar Material: Tinned Copper
- Anti-Tampered Non-removable fixation of
- \* Made in India

**Features** 

- Designed Resin Cast Ring Type having a ratio of 50/5A for Metering
- \* High-Graded CRGO Lamination
- ✤ Rated Voltage: 415V
- System Frequency: 50 Hz
- Maximum Current Density: 1.6 Amp/Sq.mm
- Accuracy Class: 0.5
- \* Rated Burden: 5VA
- Insulation Class: E
- \* Core detail: Core-1
- \* Bus Bar Material: Tinned Copper
- Anti-Tampered Non-removable fixation of
- \* Made in India

Current Transformer Ring Type 50/5A



Sr. No.