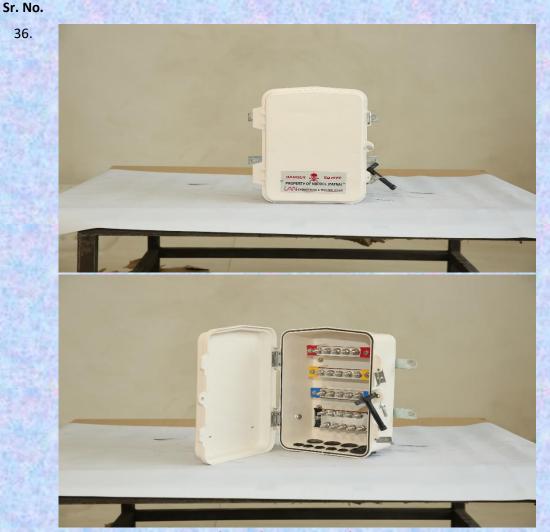

Three Phase Deep Drawn Metal Meter Box

Sr. No.

**Sr. No.** 6.

Three Phase Deep Drawn Metal LT Distribution Box

### Features:

- Suitable for Three Phase Electrical Connection.
- Suitable for Domestic & Commercial Connection with trouble-free operation.
- Shockproof, Rustproof, Tamperproof & Weatherproof.
- \* Powder Coated as per relevant Standard.
- Flexible arrangement for Cable Entry/Exit from the Bottom or/and sidewall of the base for 12 O/G.
- Having long life with Maintenance free.
- Capable for high Conductivity of EC Grade Aluminium/ Copper Bus Bar with/Without MOC.
- Having High Performance of Voltage & Current Capacity.
- IP 54 Protection class type tested from NABL accredited Lab.
- Easy to handle, Portable & easy to Install on Pole.