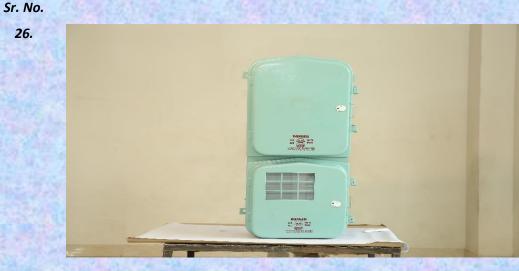

6 in 1 Single Phase Deep Drawn Metal Meter Box along with Bus Bar Arrangement

4 in 1 Single Phase Deep Drawn Metal Meter Box along with Bus Bar Arrangement

- Suitable for 4 in 1 Single Phase Electrical Meter and Bus Bar Installation.
- Suitable for Domestic Connection with troublefree operation.
- Shockproof, Rustproof, Tamperproof & Weatherproof.
- Powder Coated as per relevant Standard.
- Flexible arrangement for Cable Entry/Exit from the Bottom sidewall of the base.
- Having long life with Maintenance free.
- Suitable Louvers are provided for maintaining heat Temperature.
- IP 33 Protection class type tested from NABL accredited Lab.
- Easy to handle, Portable & easy to mount on a wall/Pole.
- Easy to take the reading of different meters with the help of Window. Recyclable Material.