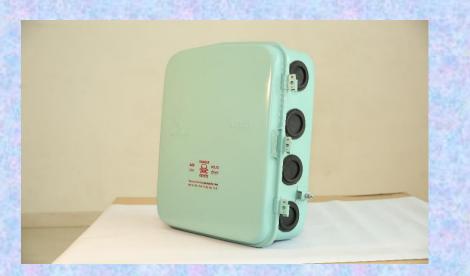

Recyclable Material.

Three Phase Deep Drawn Metal Meter Box along with Modem Arrangement

- Suitable for Three Phase Electrical Meter and Modem Installation.
- Suitable for Domestic & Commercial Connection with trouble-free operation.
- Shockproof, Rustproof, Tamperproof & Weatherproof.
- Powder Coated as per relevant Standard.
- Flexible arrangement for Cable Entry/Exit from the Bottom or/and sidewall of the base.
- Having long life with Maintenance free.
- Suitable Louvers are provided for maintaining heat Temperature.
- IP 33 Protection class type tested from NABL accredited Lab.
- Easy to handle, Portable & easy to mount on a wall/Pole.
- Easy to take the reading of different meters with the help of Modem. Recyclable Material.