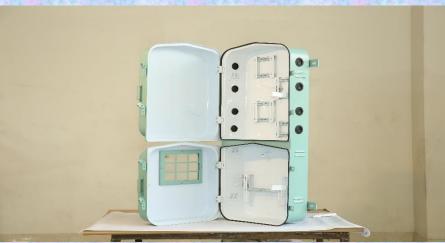

6 in 1 Single Phase Deep Drawn Metal Meter Box along with Bus Bar Arrangement

4 in 1 Single Phase Deep Drawn Metal Meter Box along with Bus Bar Arrangement

- Suitable for 4 in 1 Single Phase Electrical Meter and Bus Bar Installation.
- Suitable for Domestic Connection with troublefree operation.
- Shockproof, Rustproof, Tamperproof & Weatherproof.
- Powder Coated as per relevant Standard.
- Flexible arrangement for Cable Entry/Exit from the Bottom sidewall of the base.
- Having long life with Maintenance free.
- Suitable Louvers are provided for maintaining heat Temperature.
- IP 33 Protection class type tested from NABL accredited Lab.
- Easy to handle, Portable & easy to mount on a wall/Pole.
- Easy to take the reading of different meters with the help of Window. Recyclable Material.