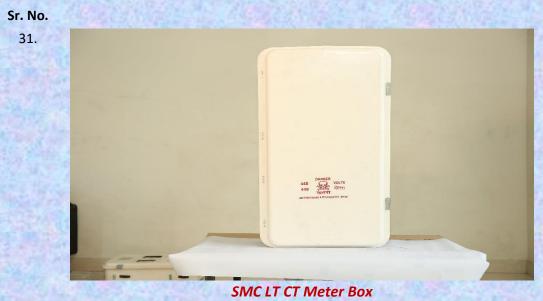

Deep Drawn (Metal) LT CT Meter Box

- Designed Suitably for 415V.
- Suitable for Commercial Connection with trouble-free operation.
- Shockproof, Rustproof, Tamperproof & Weatherproof.
- \* Powder Coated as per relevant Standard.
- Flexible arrangement for Cable Entry/Exit from the sidewall of the base in the Upper Compartment.
- Having long life with Maintenance free.
- Having two Compartment for flexible working in each one.
- Window to take the reading from the meter.
- Having additional Locking Arrangement
- IP 33 Protection class type tested from NABL accredited Lab.
- Easy to handle, Portable & easy to Install on Pole.
- \* Recyclable Material.