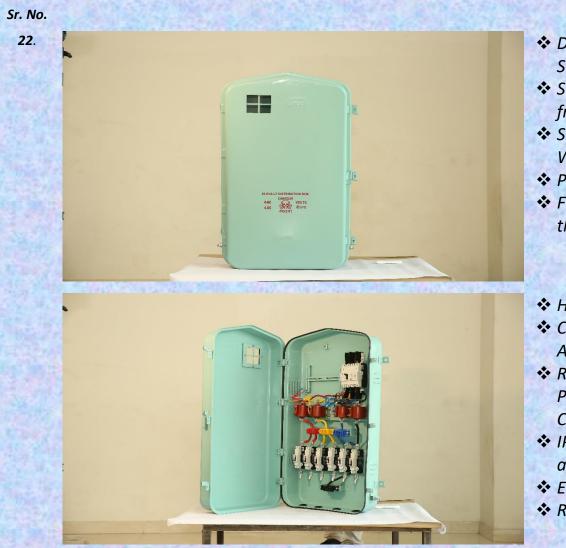

Three Phase Deep Drawn Metal LT Distribution Box

- Suitable for Three Phase Electrical Connection.
- Suitable for Domestic & Commercial Connection with trouble-free operation.
- Shockproof, Rustproof, Tamperproof & Weatherproof.
- Powder Coated as per relevant Standard.
- Flexible arrangement for Cable Entry/Exit from the Bottom sidewall of the base for 8 Way.
- Having long life with Maintenance free.
- Capable for high Conductivity of EC Grade Aluminium/ Copper Bus Bar.
- Having additional Mounting Arrangement of Bus Bar.
- Having High Performance of Voltage & Current Capacity.
- IP 54 Protection class type tested from NABL accredited Lab.
- Easy to handle, Portable & easy to Install on Pole.
- Recyclable Material.

Three Phase Deep Drawn Metal LT Distribution Box

### Features:

- Suitable for Three Phase Electrical Connection.
- Suitable for Domestic & Commercial Connection with trouble-free operation.
- Shockproof, Rustproof, Tamperproof & Weatherproof.
- Powder Coated as per relevant Standard.
- Flexible arrangement for Cable Entry/Exit from the Bottom sidewall of the base for 8 Way.
- Having long life with Maintenance free.
- Capable for high Conductivity of EC Grade Aluminium/ Copper Bus Bar.
- Having additional Mounting Arrangement of Bus Bar.
- Having High Performance of Voltage & Current Capacity.
- IP 54 Protection class type tested from NABL accredited Lab.
- Easy to handle, Portable & easy to Install on Pole.