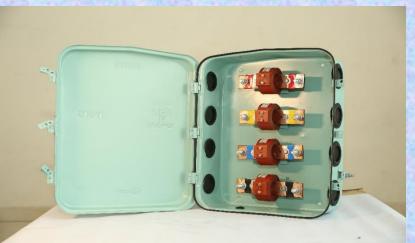

Three Phase Deep Drawn Metal Meter Box

Sr. No.

**Sr. No.** 6.

Three Phase Deep Drawn Metal LT Distribution Box

### Features:

- Suitable for Three Phase Electrical Connection.
- Suitable for Domestic & Commercial Connection with trouble-free operation.
- Shockproof, Rustproof, Tamperproof & Weatherproof.
- \* Powder Coated as per relevant Standard.
- Flexible arrangement for Cable Entry/Exit from the Bottom or/and sidewall of the base for 12 O/G.
- Having long life with Maintenance free.
- Capable for high Conductivity of EC Grade Aluminium/ Copper Bus Bar with/Without MOC.
- Having High Performance of Voltage & Current Capacity.
- IP 54 Protection class type tested from NABL accredited Lab.
- Easy to handle, Portable & easy to Install on Pole.