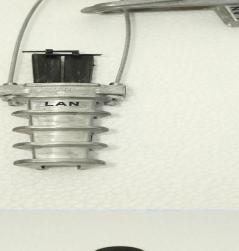

Single Phase Deep Drawn Metal LT Distribution Box

Sr. No.

Features

- Suitably designed for L.V. & AB Cable Insulated /Bare Neutral Messenger.
- Clamps are designed for different messenger cross-sections for various Climatic Conditions
- Suitable for Commercial Connection with trouble-free operation.
- Weatherproof and UV-radiation resistant thermoplastic.
- The Bail of Hot Dip Galvanized Steel with Aluminium or Plastic Keeper.
- Excellent Mechanical, Electrical & Environmental Characteristics.
- The product type-tested tested with relevant Standards.
- Easy to Install without tools using both brackets/hooks.
- Easy to handle & easy to Portable.

Anchoring Clamp/Dead End Clamp

**Sr. No.** 42.

**Sr. No.** 43.

**Suspension Clamp** 

- Suitably designed for L.V. & AB Cable Insulated /Bare Neutral Messenger.
- Suspension Clamps are easy to operate and are made using premium quality materials.
- Clamp and movable link are made of Weather and UV-resistant glass fibber reinforced Polymers.
- Clamps is designed for different messengcross-secsections for various Climatic Conditions.
- Used for LV ABC Cables in an insulated Messenger wire with Standard hook installation without tools.
- The groove and locking Part are available for Messenger Wire.
- Used for Insulated & Bare Cable.
- Excellent Mechanical, Electrical & Environmental Characteristics.
- The product type-tested tested with relevant Standards.
- Suitable for Commercial Connection with trouble-free operation.
- Easy to handle & easy to Portable.