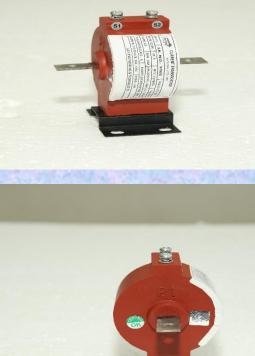

**Features** 

- Designed Resin Cast Ring Type having a ratio of 50/5A for Metering
- \* High-Graded CRGO Lamination
- ✤ Rated Voltage: 415V
- System Frequency: 50 Hz
- Maximum Current Density: 1.6 Amp/Sq.mm
- Accuracy Class: 0.5
- \* Rated Burden: 5VA
- Insulation Class: E
- \* Core detail: Core-1
- \* Bus Bar Material: Tinned Copper
- Anti-Tampered Non-removable fixation of
- \* Made in India

Current Transformer Ring Type 50/5A

Sr. No.