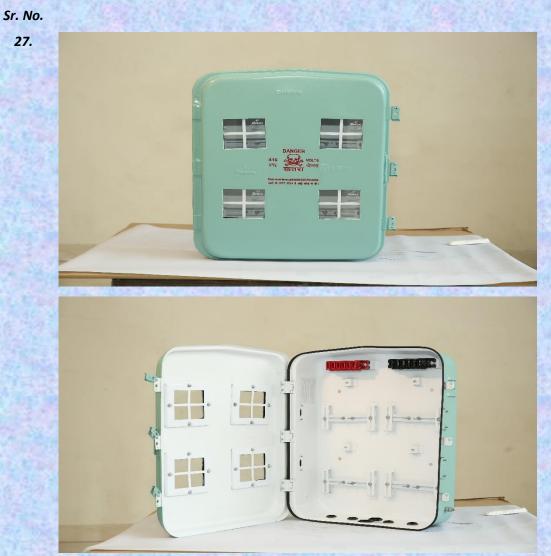

Recyclable Material.

- Suitable for 6 in 1 Single Phase Electrical Meter and Bus Bar Installation.
- Suitable for Domestic Connection with troublefree operation.
- Shockproof, Rustproof, Tamperproof & Weatherproof.
- Powder Coated as per relevant Standard.
- Flexible arrangement for Cable Entry/Exit from the Bottom sidewall of the base.
- Having long life with Maintenance free.
- Suitable Louvers are provided for maintaining heat Temperature.
- IP 33 Protection class type tested from NABL accredited Lab.
- Easy to handle, Portable & easy to mount on a wall/Pole.
- Easy to take the reading of different meters with the help of Window.
- \* Recyclable Material.

6 in 1 Single Phase Deep Drawn Metal Meter Box along with Bus Bar Arrangement

4 in 1 Single Phase Deep Drawn Metal Meter Box along with Bus Bar Arrangement

- Suitable for 4 in 1 Single Phase Electrical Meter and Bus Bar Installation.
- Suitable for Domestic Connection with troublefree operation.
- Shockproof, Rustproof, Tamperproof & Weatherproof.
- Powder Coated as per relevant Standard.
- Flexible arrangement for Cable Entry/Exit from the Bottom sidewall of the base.
- Having long life with Maintenance free.
- Suitable Louvers are provided for maintaining heat Temperature.
- IP 33 Protection class type tested from NABL accredited Lab.
- Easy to handle, Portable & easy to mount on a wall/Pole.
- Easy to take the reading of different meters with the help of Window. Recyclable Material.