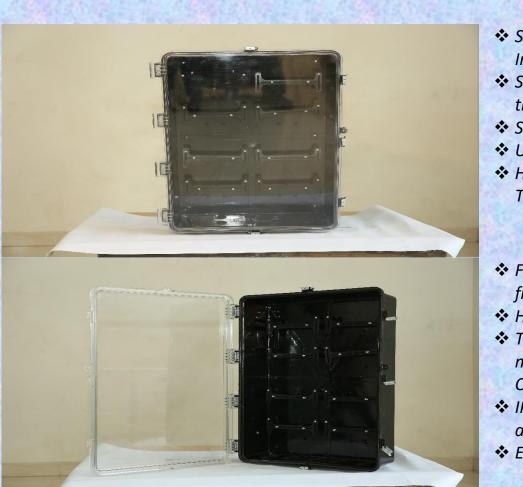

#### Features

- Suitable for 4 in-1 Electrical Meter Installation.
- Suitable for Domestic Connection with trouble-free operation.
- Shockproof, Tamperproof & Weatherproof.
- Adequate Strength, Unbreakable, Anti-Corrosive, Vermin Proof, U.V. Stabilized, and Flame Retardant.
- Having Stability to Sustain at high/Low Temperature.
- Flexible arrangement for Cable Entry/Exit from the Bottom or/and sidewall of the base.
- Having long life.
- Easy to take the reading of all meters with the help of Window.
- IP 55 Protection class type tested from NABL accredited Lab.
- Suitably Designed for Electrical Meter Installation.
- Suitable for Connection with trouble-free operation.
- Shockproof, Adequate Strength, Unbreakable, Anti-Corrosive, Vermin Proof, U.V. Stabilized, and Flame Retardant.
- Having Stability to Sustain at high/Low Temperature.
- \* Additional arrangement for the provision of MCB.
- \* Having long life.
- Easy to handle, Portable & easy to Install on Pole.

Sr. No.

35.

Polycarbonate 4 in 1 Meter Box

- Suitable for 4 in-1 Electrical Meter Installation.
- Suitable for Domestic Connection with trouble-free operation.
- Shockproof, Tamperproof & Weatherproof.
- U.V. Stabilized and Flame Retardant.
- Having Stability to Sustain at high/Low Temperature.
- Flexible arrangement for Cable Entry/Exit from the Bottom sidewall of the base.
- \* Having long life.
- Transparent Cover to take the reading of all meters as well as to view Internal Connections.
- IP 55 Protection class type tested from NABL accredited Lab.
- Easy to handle, Portable & easy to Install.