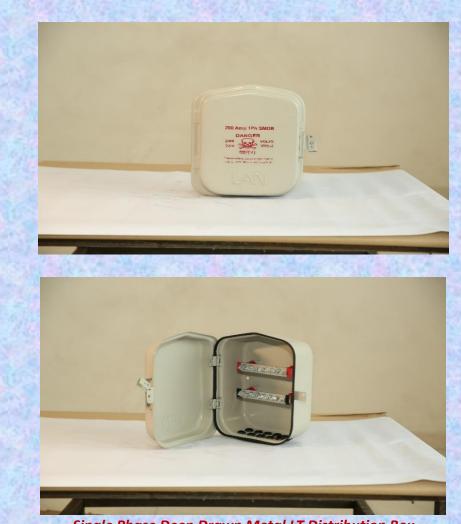

Sr. No.

14.

Single Phase Deep Drawn Metal LT Distribution Box

- Suitably Designed for Single Phase Electrical Connection.
- Suitable for Domestic & Commercial Connection with trouble-free operation.
- Shockproof, Rustproof, Tamperproof & Weatherproof.
- Powder Coated as per relevant Standard.
- Flexible arrangement for Cable Entry/Exit from the Bottom sidewall of the base for 8 O/G.
- Having long life with Maintenance free.
- Capable for high Conductivity of EC Grade Aluminium/ Copper Bus Bar.
- Having High Performance of Voltage & Current Capacity.
- IP 54 Protection class type tested from NABL accredited Lab.
- Easy to handle, Portable & easy to Install on Pole.
- Recyclable Material.

- Suitably Designed for Single Phase Electrical Connection.
- Suitable for Domestic & Commercial Connection with trouble-free operation.
- Shockproof, Rustproof, Tamperproof & Weatherproof.
- Powder Coated as per relevant Standard.
- Flexible arrangement for Cable Entry/Exit from the Bottom sidewall of the base.
- Having long life with Maintenance free.
- Capable for high Conductivity of EC Grade Aluminium/ Copper Bus Bar.
- Having High Performance of Voltage & Current Capacity.
- IP 54 Protection class type tested from NABL accredited Lab.
- Easy to handle, Portable & easy to Install on Pole.
- Recyclable Material.