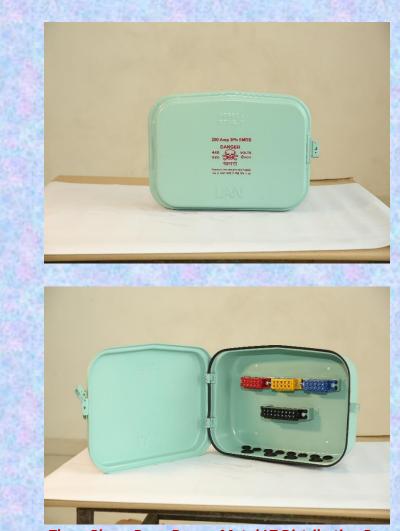

Sr. No.

11.

Three Phase Deep Drawn Metal LT Distribution Box

### Features:

- Suitable for Three Phase Electrical Connection.
- Suitable for Domestic & Commercial Connection with trouble-free operation.
- Shockproof, Rustproof, Tamperproof & Weatherproof.
- Powder Coated as per relevant Standard.
- Flexible arrangement for Cable Entry/Exit from the Bottom sidewall of the base for 12 O/G.

- Having long life with Maintenance free.
- Capable for high Conductivity of EC Grade Aluminium/ Copper Bus Bar with/Without MOC.
- Having High Performance of Voltage & Current Capacity.
- IP 54 Protection class type tested from NABL accredited Lab.
- Easy to handle, Portable & easy to Install on Pole.