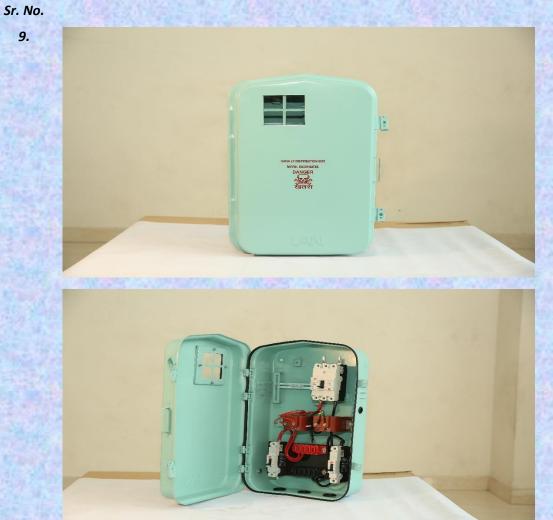

Recyclable Material.

Three Phase Deep Drawn Metal Meter Box along with Modem Arrangement

- Suitable for Three Phase Electrical Meter and Modem Installation.
- Suitable for Domestic & Commercial Connection with trouble-free operation.
- Shockproof, Rustproof, Tamperproof & Weatherproof.
- Powder Coated as per relevant Standard.
- Flexible arrangement for Cable Entry/Exit from the Bottom or/and sidewall of the base.
- Having long life with Maintenance free.
- Suitable Louvers are provided for maintaining heat Temperature.
- IP 33 Protection class type tested from NABL accredited Lab.
- Easy to handle, Portable & easy to mount on a wall/Pole.
- Easy to take the reading of different meters with the help of Modem. Recyclable Material.