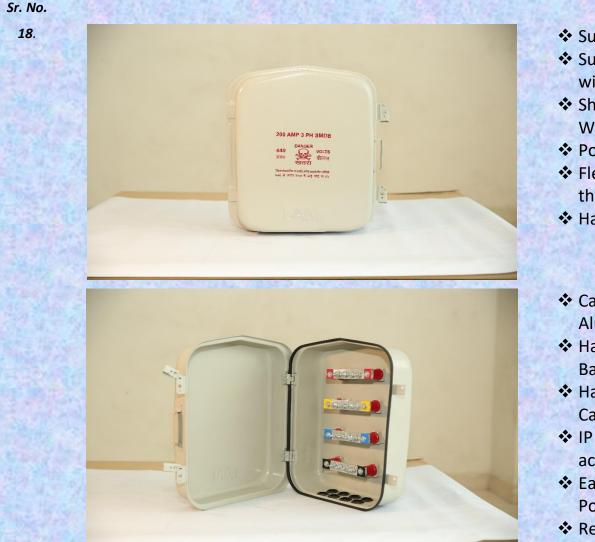

Three Phase Deep Drawn Metal Meter Box

Sr. No.

**Sr. No.** 6.

Three Phase Deep Drawn Metal LT Distribution Box

### Features:

- Suitable for Three Phase Electrical Connection.
- Suitable for Domestic & Commercial Connection with trouble-free operation.
- Shockproof, Rustproof, Tamperproof & Weatherproof.
- \* Powder Coated as per relevant Standard.
- Flexible arrangement for Cable Entry/Exit from the Bottom or/and sidewall of the base for 12 O/G.
- Having long life with Maintenance free.
- Capable for high Conductivity of EC Grade Aluminium/ Copper Bus Bar with/Without MOC.
- Having High Performance of Voltage & Current Capacity.
- IP 54 Protection class type tested from NABL accredited Lab.
- Easy to handle, Portable & easy to Install on Pole.