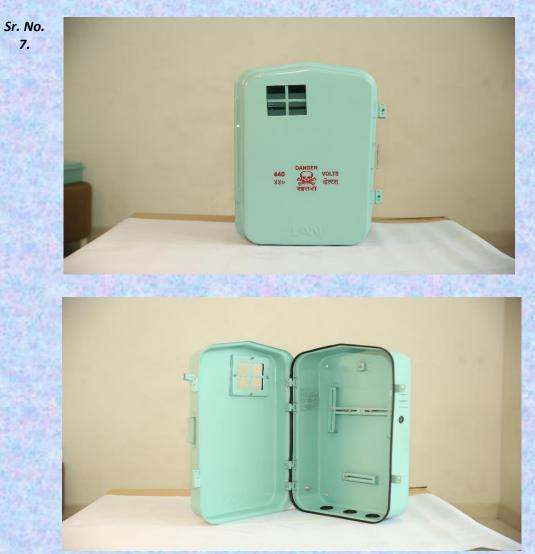

Three Phase Deep Drawn Metal Meter Box

Sr. No.

**Sr. No.** 6.

Three Phase Deep Drawn Metal LT Distribution Box

### Features:

- Suitable for Three Phase Electrical Connection.
- Suitable for Domestic & Commercial Connection with trouble-free operation.
- Shockproof, Rustproof, Tamperproof & Weatherproof.
- \* Powder Coated as per relevant Standard.
- Flexible arrangement for Cable Entry/Exit from the Bottom or/and sidewall of the base for 12 O/G.
- Having long life with Maintenance free.
- Capable for high Conductivity of EC Grade Aluminium/ Copper Bus Bar with/Without MOC.
- Having High Performance of Voltage & Current Capacity.
- IP 54 Protection class type tested from NABL accredited Lab.
- Easy to handle, Portable & easy to Install on Pole.