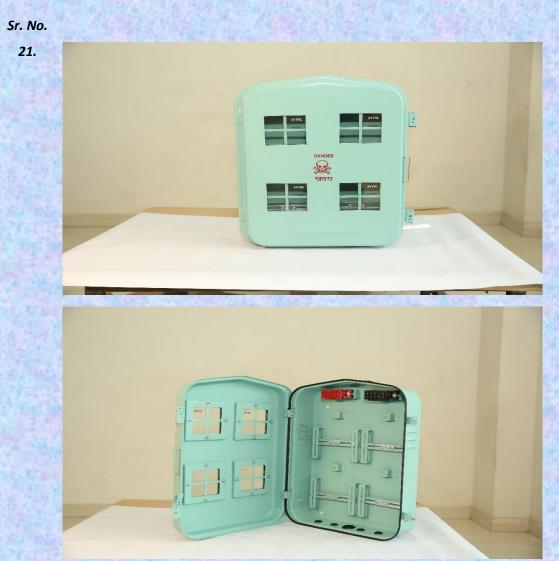

Sr. No.

17.

Three Phase Deep Drawn Metal LT Distribution Box

- Suitable for Three Phase Electrical Connection.
- Suitable for Domestic & Commercial Connection with trouble-free operation.
- Shockproof, Rustproof, Tamperproof & Weatherproof.
- Powder Coated as per relevant Standard.
- Flexible arrangement for Cable Entry/Exit from the Bottom sidewall of the base for 12 Way.
- Having long life with Maintenance free.
- Capable for high Conductivity of EC Grade Aluminium/ Copper Bus Bar with/Without MOC.
- Having additional Locking Arrangements.
- Having High Performance of Voltage & Current Capacity.
- IP 54 Protection class type tested from NABL accredited Lab.
- Easy to handle, Portable & easy to Install on Pole.
- \* Recyclable Material.