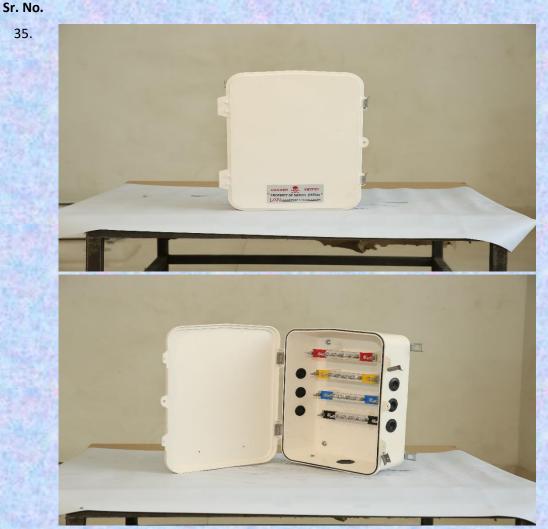

#### Features:

- Suitable for Three Phase Electrical Meter Installation.
- Suitable for Domestic & Commercial Connection with trouble-free operation.
- Shockproof, Rustproof, Tamperproof & Weatherproof.
- \* Powder Coated as per relevant Standard.
- Flexible arrangement for Cable Entry/Exit from the Bottom side of the base.
- Having long life with Maintenance free.
- Suitable Louvers are provided for maintaining heat Temperature.
- IP 33 Protection class type tested from NABL accredited Lab.
- Easy to handle, Portable & easy to mount on a wall/Pole.
- Easy to take the reading from the meter.
   Recyclable Material.

Three Phase Deep Drawn Metal Meter Box

Sr. No.

**Sr. No.** 6.

Three Phase Deep Drawn Metal LT Distribution Box