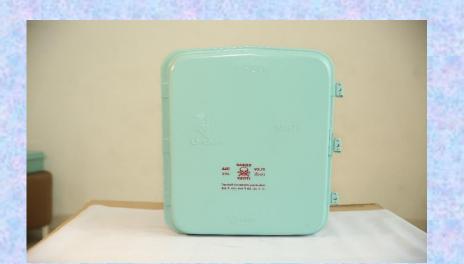

#### Features:

- Suitable for Three Phase Electrical Meter Installation.
- Suitable for Domestic & Commercial Connection with trouble-free operation.
- Shockproof, Rustproof, Tamperproof & Weatherproof.
- \* Powder Coated as per relevant Standard.
- Flexible arrangement for Cable Entry/Exit from the Bottom side of the base.
- Having long life with Maintenance free.
- Suitable Louvers are provided for maintaining heat Temperature.
- IP 33 Protection class type tested from NABL accredited Lab.
- Easy to handle, Portable & easy to mount on a wall/Pole.
- Easy to take the reading from the meter.
   Recyclable Material.

Three Phase Deep Drawn Metal Meter Box

Sr. No.

**Sr. No.** 6.

Three Phase Deep Drawn Metal LT Distribution Box