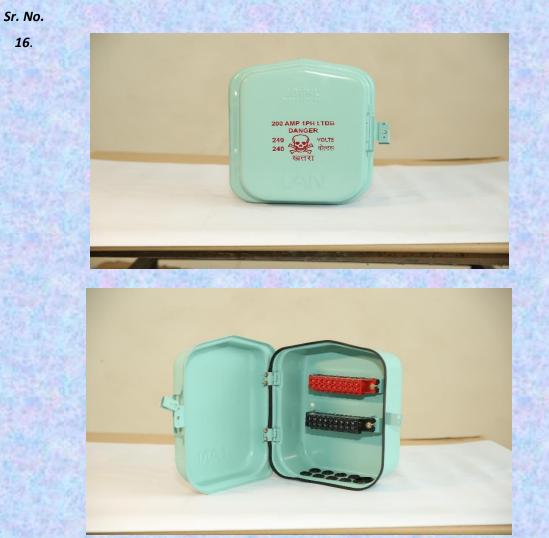

Single Phase Deep Drawn Metal LT Distribution Box

DANGER

S

खतरा

Sr. No.

Single Phase Deep Drawn Metal LT Distribution Box

- Suitably Designed for Single Phase Electrical Connection.
- Suitable for Domestic & Commercial Connection with trouble-free operation.
- Shockproof, Rustproof, Tamperproof & Weatherproof.
- Powder Coated as per relevant Standard.
- Flexible arrangement for Cable Entry/Exit from the Bottom sidewall of the base for 8 O/G.
- Having long life with Maintenance free.
- Capable for high Conductivity of EC Grade Aluminium/ Copper Bus Bar.
- Having High Performance of Voltage & Current Capacity.
- IP 54 Protection class type tested from NABL accredited Lab.
- Easy to handle, Portable & easy to Install on Pole.
- \* Recyclable Material.