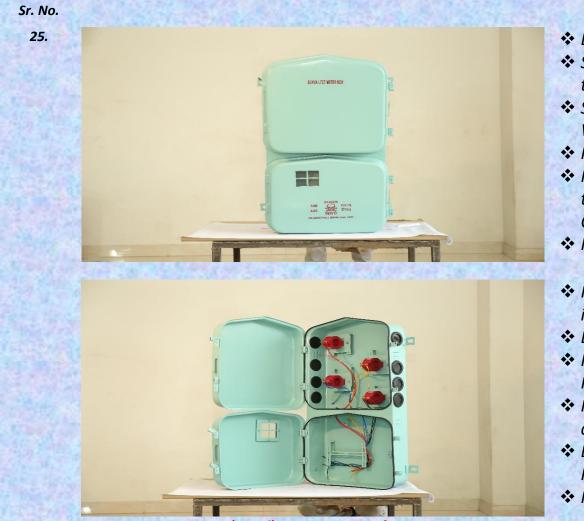

Recyclable Material.

- Suitable for 6 in 1 Single Phase Electrical Meter and Bus Bar Installation.
- Suitable for Domestic Connection with troublefree operation.
- Shockproof, Rustproof, Tamperproof & Weatherproof.
- Powder Coated as per relevant Standard.
- Flexible arrangement for Cable Entry/Exit from the Bottom sidewall of the base.
- Having long life with Maintenance free.
- Suitable Louvers are provided for maintaining heat Temperature.
- IP 33 Protection class type tested from NABL accredited Lab.
- Easy to handle, Portable & easy to mount on a wall/Pole.
- Easy to take the reading of different meters with the help of Window.
- \* Recyclable Material.