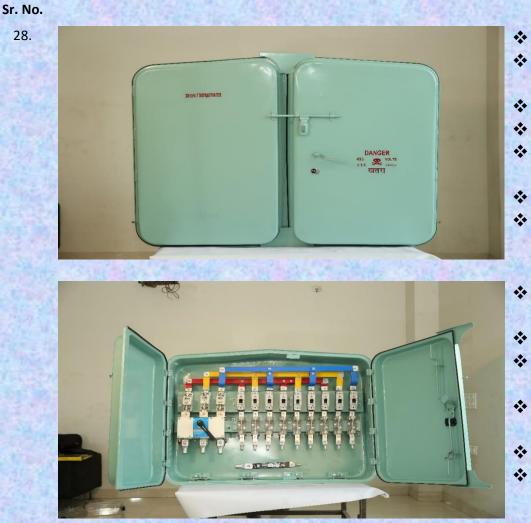

Deep Drawn (Metal) LT Distribution Box for 25 KVA DTR

- Designed Suitable for 25 KVA DTR using Switchgear
- Suitable for Commercial Connection with troublefree operation.
- Shockproof, Rustproof, Tamperproof & Weatherproof.
- Powder Coated as per relevant Standard.
- Flexible arrangement for Cable Entry/Exit from the Bottom sidewall of the base.
- \* Having long life.
- Capable for high Conductivity of EC Grade Aluminium/ Copper Bus Bar with/Without MOC.
- Reputed make Switchgear & CTs having High Performance of Voltage & Current Carrying Capacity.
- IP 33 Protection class type tested from NABL accredited Lab.
- Easy to handle, Portable & easy to Install on Pole.
- \* Recyclable Material.

Deep Drawn (Metal) LT Distribution Box for 25 KVA DTR

- Designed Suitable for 25 KVA DTR using MCCB & Bus Bar
- Suitable for Commercial Connection with troublefree operation.
- Shockproof, Rustproof, Tamperproof & Weatherproof.
- Powder Coated as per relevant Standard.
- Flexible arrangement for Cable Entry/Exit from the Bottom sidewall of the base.
- Having long life with Maintenance free.
- Capable for high Conductivity of EC Grade Aluminium/ Copper Bus Bar.
- Reputed make MCCB for High-Performance Capacity.
- Having additional Locking Arrangements.
- IP 33 Protection class type tested from NABL accredited Lab.
- Easy to handle, Portable & easy to Install on Pole.
- ✤ Recyclable Material.

- Designed Suitable for 25 KVA DTR using Kit Kat
- Suitable for Commercial Connection with troublefree operation.
- Shockproof, Rustproof, Tamperproof & Weatherproof.
- Powder Coated as per relevant Standard.
- Flexible arrangement for Cable Entry/Exit from the Bottom sidewall of the base.
- \* Having long life.
- Capable for high Conductivity of EC Grade Aluminium/ Copper Bus Bar with/Without MOC.
- Reputed make Kit Kat & CTs having High-Performance Capacity.
- The window for a meter reading.
- IP 33 Protection class type tested from NABL accredited Lab.
- Easy to handle, Portable & easy to Install on Pole.
- \* Recyclable Material.