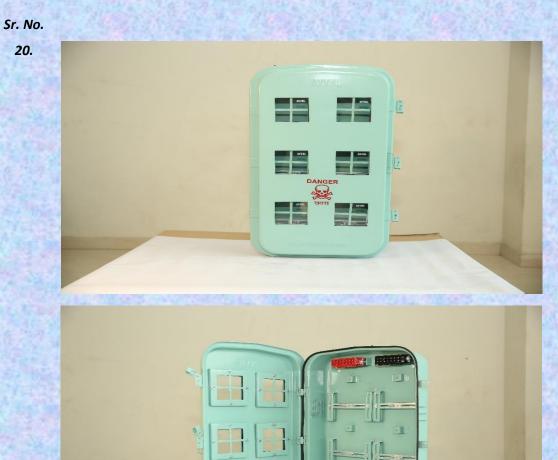

Sr. No.

14.

Single Phase Deep Drawn Metal LT Distribution Box

- Suitably Designed for Single Phase Electrical Connection.
- Suitable for Domestic & Commercial Connection with trouble-free operation.
- Shockproof, Rustproof, Tamperproof & Weatherproof.
- Powder Coated as per relevant Standard.
- Flexible arrangement for Cable Entry/Exit from the Bottom sidewall of the base for 8 O/G.
- Having long life with Maintenance free.
- Capable for high Conductivity of EC Grade Aluminium/ Copper Bus Bar.
- Having High Performance of Voltage & Current Capacity.
- IP 54 Protection class type tested from NABL accredited Lab.
- Easy to handle, Portable & easy to Install on Pole.
- Recyclable Material.

- Suitably Designed for Single Phase Electrical Connection.
- Suitable for Domestic & Commercial Connection with trouble-free operation.
- Shockproof, Rustproof, Tamperproof & Weatherproof.
- Powder Coated as per relevant Standard.
- Flexible arrangement for Cable Entry/Exit from the Bottom sidewall of the base.
- Having long life with Maintenance free.
- Capable for high Conductivity of EC Grade Aluminium/ Copper Bus Bar.
- Having High Performance of Voltage & Current Capacity.
- IP 54 Protection class type tested from NABL accredited Lab.
- Easy to handle, Portable & easy to Install on Pole.
- Recyclable Material.

Single Phase Deep Drawn Metal LT Distribution Box

DANGER

S

खतरा

Sr. No.

Single Phase Deep Drawn Metal LT Distribution Box

- Suitably Designed for Single Phase Electrical Connection.
- Suitable for Domestic & Commercial Connection with trouble-free operation.
- Shockproof, Rustproof, Tamperproof & Weatherproof.
- Powder Coated as per relevant Standard.
- Flexible arrangement for Cable Entry/Exit from the Bottom sidewall of the base for 8 O/G.
- Having long life with Maintenance free.
- Capable for high Conductivity of EC Grade Aluminium/ Copper Bus Bar.
- Having High Performance of Voltage & Current Capacity.
- IP 54 Protection class type tested from NABL accredited Lab.
- Easy to handle, Portable & easy to Install on Pole.
- \* Recyclable Material.