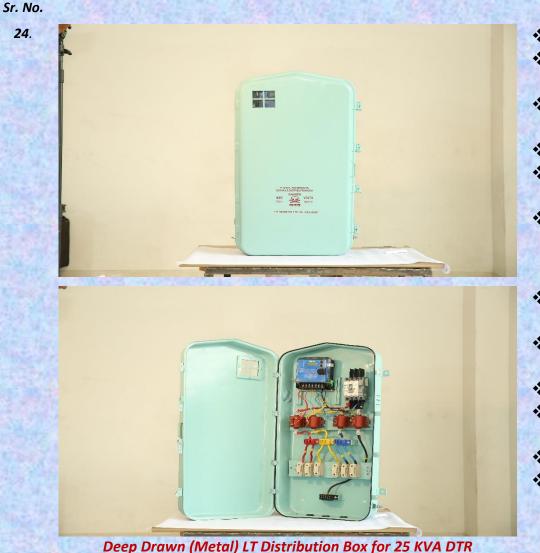

Deep Drawn (Metal) LT Distribution Box for 25 KVA DTR

- Designed Suitable for 25 KVA DTR using Switchgear
- Suitable for Commercial Connection with troublefree operation.
- Shockproof, Rustproof, Tamperproof & Weatherproof.
- Powder Coated as per relevant Standard.
- Flexible arrangement for Cable Entry/Exit from the Bottom sidewall of the base.
- \* Having long life.
- Capable for high Conductivity of EC Grade Aluminium/ Copper Bus Bar with/Without MOC.
- Reputed make Switchgear & CTs having High Performance of Voltage & Current Carrying Capacity.
- IP 33 Protection class type tested from NABL accredited Lab.
- Easy to handle, Portable & easy to Install on Pole.
- \* Recyclable Material.