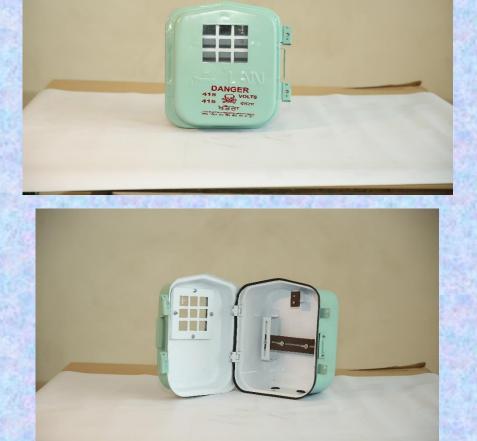

#### Features:

- Suitable for Three Phase Electrical Meter Installation.
- Suitable for Domestic & Commercial Connection with trouble-free operation.
- Shockproof, Rustproof, Tamperproof & Weatherproof.
- \* Powder Coated as per relevant Standard.
- Flexible arrangement for Cable Entry/Exit from the Bottom side of the base.
- Having long life with Maintenance free.
- Suitable Louvers are provided for maintaining heat Temperature.
- IP 33 Protection class type tested from NABL accredited Lab.
- Easy to handle, Portable & easy to mount on a wall/Pole.
- Easy to take the reading from the meter.
   Recyclable Material.

Three Phase Deep Drawn Metal Meter Box

Sr. No.

**Sr. No.** 6.

Three Phase Deep Drawn Metal LT Distribution Box