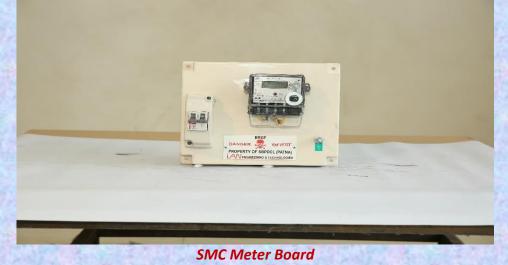

Sr. No.

SMC LT CT Meter Box for 400/5A CT Ratio

Single Phase Deep Drawn Metal LT Distribution Box

- Designed Suitably for CT & Meter Installation.
- Suitable for Commercial Connection with trouble-free operation.
- Shockproof, Tamperproof & Weatherproof.
- Adequate Strength, Unbreakable, Anti-Corrosive, Vermin Proof, U.V. Stabilized, and Flame Retardant.
- Having Stability to Sustain at high/Low Temperature.
- Flexible arrangement for Cable Entry/Exit from the Bottom or/and sidewall of the base.
- \* Having long life.
- Having a Single Cover for flexible Opening.
- Easy to take the reading from the meter.
- Reputed make CTs are used to have High work Performance
- IP 55 Protection class type tested from NABL accredited Lab.
- Easy to handle, Portable & easy to Install on Pole.
- Suitably Designed for Single Phase Electrical Connection.
- Suitable for Domestic & Commercial Connection with trouble-free operation.
- Shockproof, Rustproof, Tamperproof & Weatherproof.
- Powder Coated as per relevant Standard.
- Flexible arrangement for Cable Entry/Exit from the Bottom sidewall of the base for 8 O/G.
- Having long life with Maintenance free.
- Capable for high Conductivity of EC Grade Aluminium/ Copper Bus Bar.
- Having High Performance of Voltage & Current Capacity.
- IP 54 Protection class type tested from NABL accredited Lab.
- Easy to handle, Portable & easy to Install on Pole.
- \* Recyclable Material.