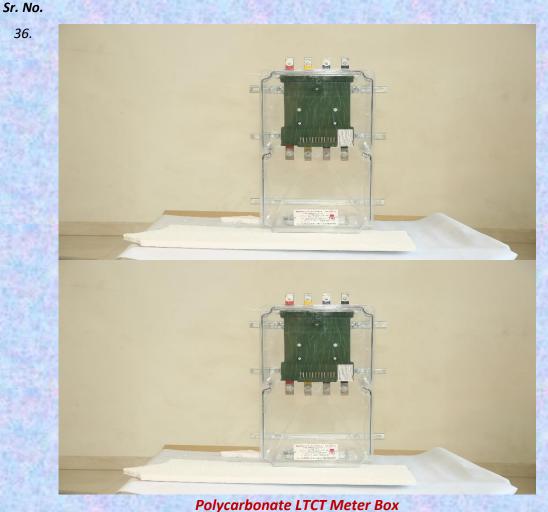

Sr. No.

35.

Polycarbonate 4 in 1 Meter Box

- Suitable for 4 in-1 Electrical Meter Installation.
- Suitable for Domestic Connection with trouble-free operation.
- Shockproof, Tamperproof & Weatherproof.
- U.V. Stabilized and Flame Retardant.
- Having Stability to Sustain at high/Low Temperature.
- Flexible arrangement for Cable Entry/Exit from the Bottom sidewall of the base.
- \* Having long life.
- Transparent Cover to take the reading of all meters as well as to view Internal Connections.
- IP 55 Protection class type tested from NABL accredited Lab.
- Easy to handle, Portable & easy to Install.

- Suitable for LTCT Installation.
- Suitable for Commercial Connection with trouble-free operation.
- Shockproof, Tamperproof & Weatherproof.
- U.V. Stabilized and Flame Retardant.
- Having Stability to Sustain at high/Low Temperature.
- Flexible arrangement for Cable Entry/Exit from the Bottom sidewall of the base.
- \* Having long life.
- Transparent Base & Cover to view Internal Connections/ Conditions.
- IP 55 Protection class type tested from NABL accredited Lab.
- Easy to handle, Portable & easy to Install.