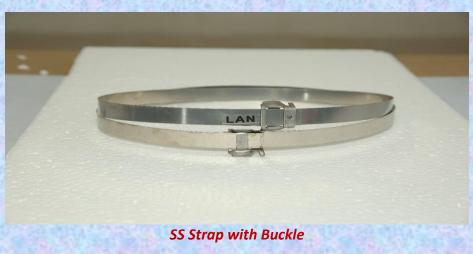

AB Cable Accessories complete Set

- AB Cable Accessories Complete set consists of Suspension Clamp, Dead End Clamp, Insulating Piercing Connector, SS Strap with Buckle, Suspension Bracket & Dead-End Bracket.
- Suitably designed for mounting on Poles.
- Every Item is designed with Premium Quality Material.
- Suitable for Commercial Connection with trouble-free operation.
- Anti-Corrosive with Weatherproof and can be used in all Climatic Conditions.
- Every part is well equipped with proper gripping capacity.
- Excellent Mechanical, Electrical & Environmental Characteristics.
- The product is type-tested with relevant Standards.
- The complete set is well designed for working with safety.
- \* Easy to Install.
- \* Easy to handle & easy to Portable.