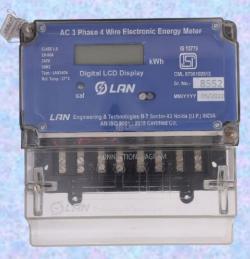

**Sr. No.** 50.

Single Phase Static Energy Meter

Three Phase Static Energy Meter

- Designed suitable for Single Phase 2
  - Wire Static Energy Meter
- Capable for 240 Volts
- Frequency 50 Hz
- Class 1.0 Accuracy Level
- Rating 5-30A
- Made in India

- Designed suitable for three phase 4
   Wire Static Energy Meter
- Capable for 240 Volts
- Frequency 50 Hz
- Class 1.0 Accuracy Level
- \* Rating 10-60A
- Made in India

**Sr. No.** 51.

Single Phase Smart Energy Meter