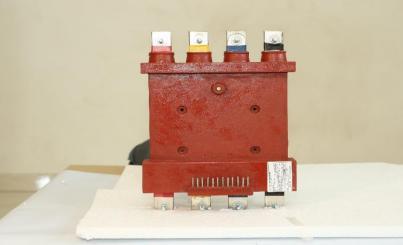

Current Transformer Bar Type 400/5A

- Designed suitable for Single Phase 2 Wire Smart Energy Meter
- ✤ Capable for 240 Volts
- Frequency 50 Hz
- Class 1.0 Accuracy Level
- Rating 5-30A
- \* Optical Port for Reading
- Push Button/ Battery Back up
- \* Made in India
- Designed Resin Cast B-bar Primary Type having ratio 400/5A
- Three CTs for 3Ph and 4<sup>th</sup> CT for Neutral cast as one unit.
- High-Graded CRGO Lamination
- Pin type terminals for Connections
- ✤ Rated Voltage: 400V
- System Frequency: 50 Hz
- Maximum Current Density: 1.6 Amp/Sq.mm
- ✤ Accuracy Class: 0.5
- Rated Burden: 5VA
- Insulation Level: 0.66kV/3kV, Class B
- Bus Bar Material: Tinned Copper
- Anti-Tampered Non-removable fixation of
- \* Made in India